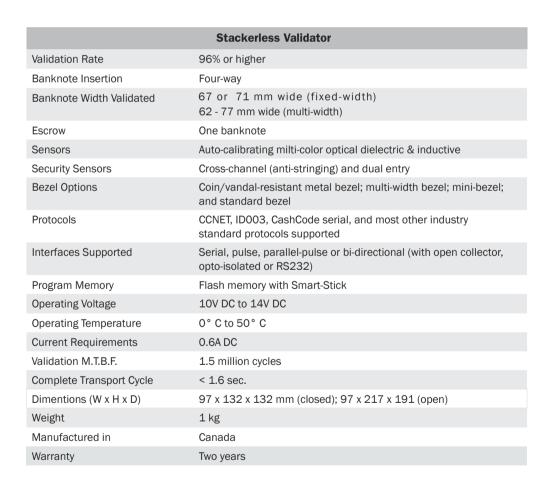

#### **Features**

- •Superior acceptance and security: Acceptance rate rate of 96% or greater on first bill insertion
- •Advanced auto-calibrating optical, inductive and dielectric sensors optimize validation rates
- ·Anti-stringing protection
- ·Optional lock(s)
- ·Cassette-less operation
- ·Four-way bill insertionIndustry's first self-centering mechanism
- ·62 to 77 mm or fixed-width bill validation
- ·Complete transport cycle at only 1.6 seconds
- ·Durable, metal chassis
- ·Choice of bezels

### **Convenience for You and Your Customers**

- ·Remote-upgradable using CCNet protocol
- ·Beltless transport system lowers maintenance costs
- ·Quick and easy diagnostics via LED indicator